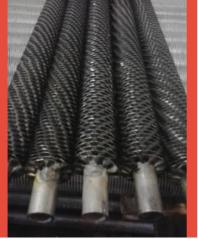

#### **FINNED TUBES**

SS Fin Tubes

Carbon Steel Fin Tubes

6 Meter Long Fin Tubes

Spiral Fin Tubes

#### ALUMINIUM EXTRUDED FINNED TUBE

Aluminum Fin Tubes

Aluminum Fin Tubes

Aluminium Extruded Finned Tubes

Aluminium Extruded Finned Tubes