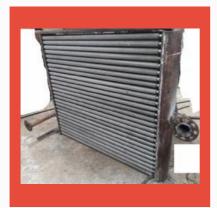

#### **FINNED TUBES**

SS Fin Tubes

Carbon Steel Fin Tubes

6 Meter Long Fin Tubes

Spiral Fin Tubes